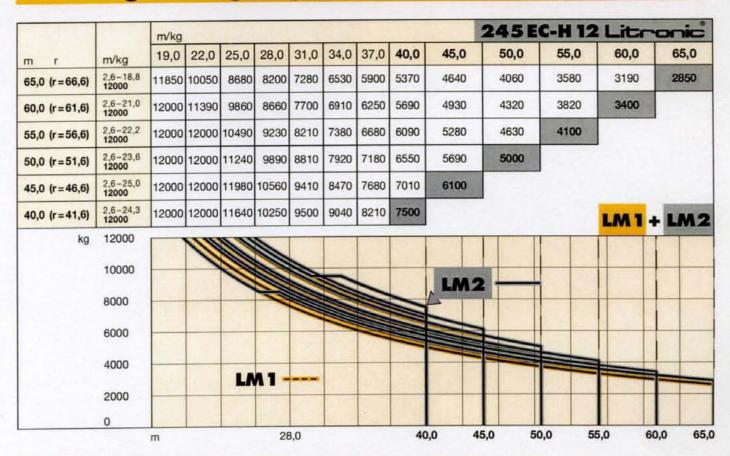

# Ausladung und Tragfähigkeit Radius and capacity / Portée et charge / Sbraccio e portata Alcances y cargas / Alcance e capacidade de carga / Вылет и грузоподъемность