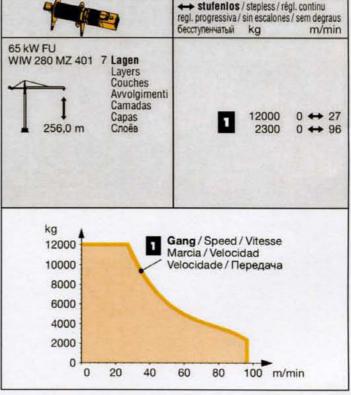

### Antriebe FR. tronic / Litronic Driving units / Mécanismes dentrainement Mecanismos / Mecanismos / Приводы

<sup>\*\*</sup> Weitere Hublastdaten: siehe Betriebsanleitung. / Further hoist load data: see instruction manual. / Autres données de la charge de levage: voir manuel d'instruction. / Altri dati sui carichi sollevati: consultare il manuale d'istruzione. / Alturas bajo grancho superiores según manual. / Outras tabelas de carga: consultar manual de instruções. / Другие данные по весу поднимаемых грузов: см. инструкцию по эксплуатации.