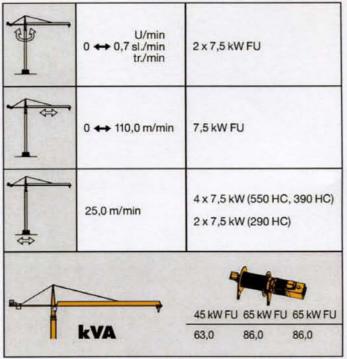

Litronia: kVA reduzierbar bei zu geringer Netz-Anschlussleistung, siehe BAL. / kVA can be reduced in case of too little power of the mains, see instruction manual. / kVA peut être réduit en cas de trop faible puissance du réseau, voir manuel d'instruction. / kVA riducibili in caso di potenza di rete ridotta (si veda manuale uso e manutenzione) / kVA variable para potencia de red demasiado pequeña, ver Manual de instrucciones. / kVA reduzível no caso de capacidade da rede elétrica muito baixa, ver manual de instruções. / Количество кВА может быть сокращено до минимальной общей потребляемой мощности, см. инструкцию по эксплуатации.