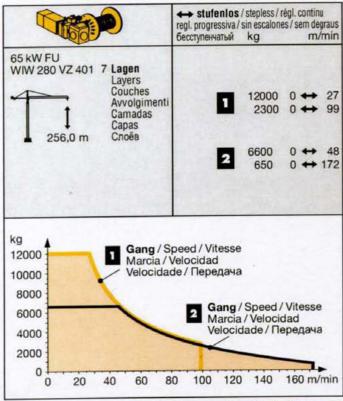

### Antriebe FR.tronic Litronic Driving units / Meccanismi /

Driving units / Mécanismes d entraînement Meccanismi / Mecanismos / Месаnismos / Приводы

LM 2 Abweichende Geschwindigkeiten und Betriebsbedingungen. Variant speeds and service conditions. / Vitesses et conditions de fonctionnement différentes. / Differenti velocità e condizioni di funzionamento. / Otras velocidades y características de funcionamiento. / Outras velocidades e características de funcionamento. / Нестандартные скорости и условия эксплуатации.