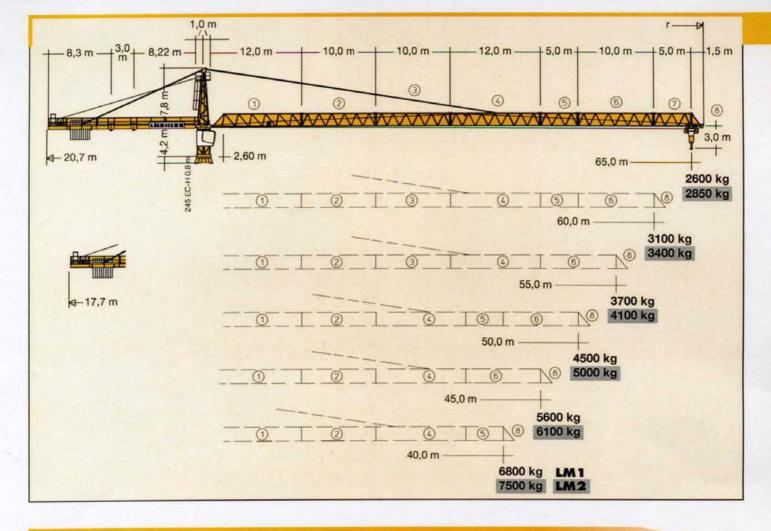

# Ausladung und Tragfähigkeit Radius and capacity / Portée et charge / Sbraccio e portata Alcances y cargas / Alcance e capacidade de carga / Вылет и грузоподъемность