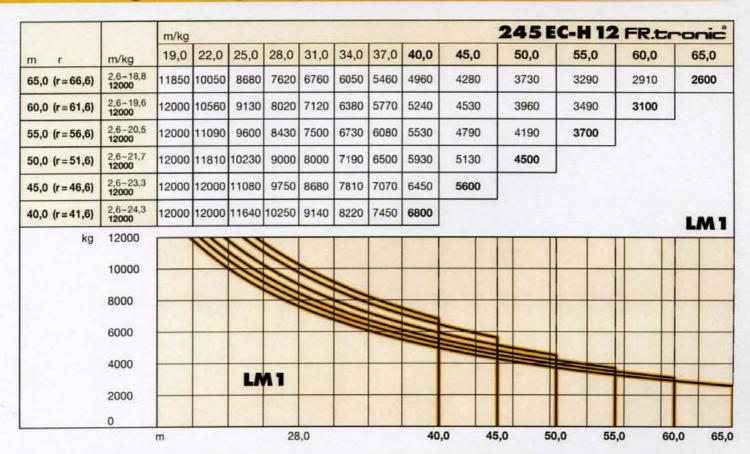

# Ausladung und Tragfähigkeit Radius and capacity / Portée et charge / Sbraccio e portata Alcances y cargas / Alcance e capacidade de carga / Вылет и грузоподъемность