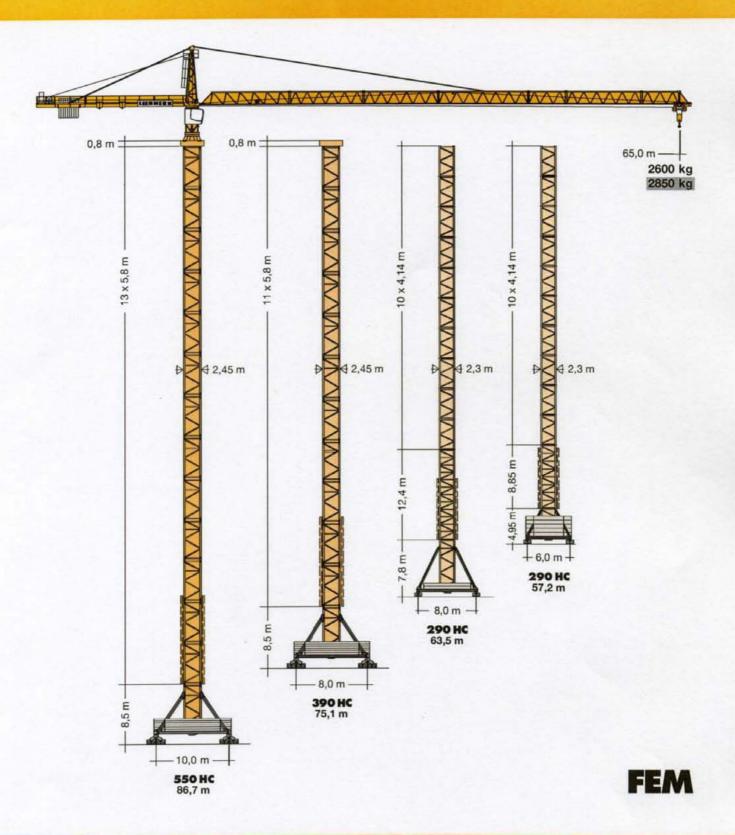

#### Hubhöhe Hoisting height / Hauteur sous crochet / Altezza di sollevamento Altura bajo gancho / Altura de montagem / Высота подъема

|           | 290 HC                                                                             |                                                                                                                                                                                                                                                                                                                                                                                                                                                                                                                                                                                                                                                                                                                                                                                                                                                                                                                                                                                                                                                                                                                                                                                                                                                                                                                                                                                                                                                                                                                                                                                                                                                                                                                                                                                                                                                                                                                                                                                                                                                                                                                               |                                                                                       |                                                       | 390                                                        | HC                                                           | 550 HC                                                                                                                                                                                                                                                                                                                                                                                                                                                                                                                                                                                                                                                                                                                                                                                                                                                                                                                                                                                                                                                                                                                                                                                                                                                                                                                                                                                                                                                                                                                                                                                                                                                                                                                                                                                                                                                                                                                                                                                                                                                                                                                        |                                                                                                               |  |
|-----------|------------------------------------------------------------------------------------|-------------------------------------------------------------------------------------------------------------------------------------------------------------------------------------------------------------------------------------------------------------------------------------------------------------------------------------------------------------------------------------------------------------------------------------------------------------------------------------------------------------------------------------------------------------------------------------------------------------------------------------------------------------------------------------------------------------------------------------------------------------------------------------------------------------------------------------------------------------------------------------------------------------------------------------------------------------------------------------------------------------------------------------------------------------------------------------------------------------------------------------------------------------------------------------------------------------------------------------------------------------------------------------------------------------------------------------------------------------------------------------------------------------------------------------------------------------------------------------------------------------------------------------------------------------------------------------------------------------------------------------------------------------------------------------------------------------------------------------------------------------------------------------------------------------------------------------------------------------------------------------------------------------------------------------------------------------------------------------------------------------------------------------------------------------------------------------------------------------------------------|---------------------------------------------------------------------------------------|-------------------------------------------------------|------------------------------------------------------------|--------------------------------------------------------------|-------------------------------------------------------------------------------------------------------------------------------------------------------------------------------------------------------------------------------------------------------------------------------------------------------------------------------------------------------------------------------------------------------------------------------------------------------------------------------------------------------------------------------------------------------------------------------------------------------------------------------------------------------------------------------------------------------------------------------------------------------------------------------------------------------------------------------------------------------------------------------------------------------------------------------------------------------------------------------------------------------------------------------------------------------------------------------------------------------------------------------------------------------------------------------------------------------------------------------------------------------------------------------------------------------------------------------------------------------------------------------------------------------------------------------------------------------------------------------------------------------------------------------------------------------------------------------------------------------------------------------------------------------------------------------------------------------------------------------------------------------------------------------------------------------------------------------------------------------------------------------------------------------------------------------------------------------------------------------------------------------------------------------------------------------------------------------------------------------------------------------|---------------------------------------------------------------------------------------------------------------|--|
| 3 2       |                                                                                    |                                                                                                                                                                                                                                                                                                                                                                                                                                                                                                                                                                                                                                                                                                                                                                                                                                                                                                                                                                                                                                                                                                                                                                                                                                                                                                                                                                                                                                                                                                                                                                                                                                                                                                                                                                                                                                                                                                                                                                                                                                                                                                                               | 345                                                                                   |                                                       |                                                            | 1/1/2-11                                                     | 78,5*<br>72,7                                                                                                                                                                                                                                                                                                                                                                                                                                                                                                                                                                                                                                                                                                                                                                                                                                                                                                                                                                                                                                                                                                                                                                                                                                                                                                                                                                                                                                                                                                                                                                                                                                                                                                                                                                                                                                                                                                                                                                                                                                                                                                                 | 86,7*                                                                                                         |  |
| 1 0 9 8 7 | 52,5 *×<br>48.4 *+                                                                 | 57,2 *×<br>53.1 *•                                                                                                                                                                                                                                                                                                                                                                                                                                                                                                                                                                                                                                                                                                                                                                                                                                                                                                                                                                                                                                                                                                                                                                                                                                                                                                                                                                                                                                                                                                                                                                                                                                                                                                                                                                                                                                                                                                                                                                                                                                                                                                            | 56,0*<br>51,9                                                                         | 63,5*<br>59,4                                         | 66,9*<br>61,1<br>55,3                                      | 75,1*<br>69,3<br>63,5                                        | 78,5* 72,7 66,9 61,1 55,3 49,5 43,7 37,9 32,1 26,3 20,5 14,7 8,9 3,1                                                                                                                                                                                                                                                                                                                                                                                                                                                                                                                                                                                                                                                                                                                                                                                                                                                                                                                                                                                                                                                                                                                                                                                                                                                                                                                                                                                                                                                                                                                                                                                                                                                                                                                                                                                                                                                                                                                                                                                                                                                          | 86.7*<br>80.9<br>75.1<br>69.3<br>63.5<br>57.7<br>51.9<br>46.1<br>40.3<br>34.5<br>28.7<br>22.9<br>17.1<br>11.3 |  |
| 3         | 44,3<br>40,1<br>36.0                                                               | 49,0<br>44,8<br>40.7                                                                                                                                                                                                                                                                                                                                                                                                                                                                                                                                                                                                                                                                                                                                                                                                                                                                                                                                                                                                                                                                                                                                                                                                                                                                                                                                                                                                                                                                                                                                                                                                                                                                                                                                                                                                                                                                                                                                                                                                                                                                                                          | 47,7<br>43,6<br>39,4                                                                  | 63,5*<br>59,4<br>55,3<br>51,1<br>47,0<br>42,8<br>38,7 | 49,5<br>43,7<br>37,9                                       | 57,7<br>51,9<br>46,1                                         | 49,5<br>43,7<br>37,9                                                                                                                                                                                                                                                                                                                                                                                                                                                                                                                                                                                                                                                                                                                                                                                                                                                                                                                                                                                                                                                                                                                                                                                                                                                                                                                                                                                                                                                                                                                                                                                                                                                                                                                                                                                                                                                                                                                                                                                                                                                                                                          | 57,7<br>51,9<br>46,1                                                                                          |  |
| 1         | 52,5 **<br>48,4 **<br>44,3<br>40.1<br>36,0<br>31,8<br>27,7<br>23,6<br>19,4<br>15,3 | 36,5<br>32,4<br>28.3                                                                                                                                                                                                                                                                                                                                                                                                                                                                                                                                                                                                                                                                                                                                                                                                                                                                                                                                                                                                                                                                                                                                                                                                                                                                                                                                                                                                                                                                                                                                                                                                                                                                                                                                                                                                                                                                                                                                                                                                                                                                                                          | 35,3<br>31,2<br>27,0                                                                  | 42,8<br>38,7<br>34,6                                  | 32,1<br>26,3<br>20,5                                       | 40,3<br>34,5<br>28,7                                         | 32,1<br>26,3<br>20,5                                                                                                                                                                                                                                                                                                                                                                                                                                                                                                                                                                                                                                                                                                                                                                                                                                                                                                                                                                                                                                                                                                                                                                                                                                                                                                                                                                                                                                                                                                                                                                                                                                                                                                                                                                                                                                                                                                                                                                                                                                                                                                          | 40,3<br>34,5<br>28,7                                                                                          |  |
| 3         | 19,4<br>15,3<br>11,1                                                               | 57,2 **<br>53,1 **<br>49,0<br>44,8<br>40,7<br>36,5<br>32,4<br>28,3<br>24,1<br>20,0<br>15,8                                                                                                                                                                                                                                                                                                                                                                                                                                                                                                                                                                                                                                                                                                                                                                                                                                                                                                                                                                                                                                                                                                                                                                                                                                                                                                                                                                                                                                                                                                                                                                                                                                                                                                                                                                                                                                                                                                                                                                                                                                    | 56.0*<br>51.9<br>47,7<br>43,6<br>39,4<br>35,3<br>31,2<br>27,0<br>22,9<br>18,7<br>14,6 | 34,6<br>30,4<br>26,3<br>22,1                          | 66,9* 61,1 55,3 49,5 43,7 37,9 32,1 26,3 20,5 14,7 8,9 3,1 | 75,1* 69,3 63,5 57,7 51,9 46,1 40,3 34,5 28,7 22,9 17,1 11,3 | 14,7<br>8,9<br>3,1                                                                                                                                                                                                                                                                                                                                                                                                                                                                                                                                                                                                                                                                                                                                                                                                                                                                                                                                                                                                                                                                                                                                                                                                                                                                                                                                                                                                                                                                                                                                                                                                                                                                                                                                                                                                                                                                                                                                                                                                                                                                                                            | 22,9<br>17,1<br>11,3                                                                                          |  |
|           | m                                                                                  |                                                                                                                                                                                                                                                                                                                                                                                                                                                                                                                                                                                                                                                                                                                                                                                                                                                                                                                                                                                                                                                                                                                                                                                                                                                                                                                                                                                                                                                                                                                                                                                                                                                                                                                                                                                                                                                                                                                                                                                                                                                                                                                               | m                                                                                     |                                                       | m                                                          |                                                              | m                                                                                                                                                                                                                                                                                                                                                                                                                                                                                                                                                                                                                                                                                                                                                                                                                                                                                                                                                                                                                                                                                                                                                                                                                                                                                                                                                                                                                                                                                                                                                                                                                                                                                                                                                                                                                                                                                                                                                                                                                                                                                                                             |                                                                                                               |  |
|           | 8,85<br>8,85<br>8,85                                                               | 8,85 m + 95 m + | 0.26 m 12,4 m                                                                         | 7,8 m +12,4 m+                                        | 5.8 m<br>5.8 m                                             | 4,8 m                                                        | 5.8 m + 3.9 m + 3.0 m | 5,8 n                                                                                                         |  |
|           |                                                                                    | r=12,5 m                                                                                                                                                                                                                                                                                                                                                                                                                                                                                                                                                                                                                                                                                                                                                                                                                                                                                                                                                                                                                                                                                                                                                                                                                                                                                                                                                                                                                                                                                                                                                                                                                                                                                                                                                                                                                                                                                                                                                                                                                                                                                                                      |                                                                                       | r=18,0 m                                              |                                                            | r=18,0 m                                                     |                                                                                                                                                                                                                                                                                                                                                                                                                                                                                                                                                                                                                                                                                                                                                                                                                                                                                                                                                                                                                                                                                                                                                                                                                                                                                                                                                                                                                                                                                                                                                                                                                                                                                                                                                                                                                                                                                                                                                                                                                                                                                                                               | r = 26,0 m                                                                                                    |  |

xx LM 2 Nicht möglich. / Not possible. / Pas possible. / Non possible. / No posible. / Nao é possivel. / Не возможно.
Weitere Hubhöhen, Auslegerlängen sowie Klettern im Gebäude auf Anfrage. / Further hoist heights and jib lenghts as well as climbing inside the building on request. / Autres hauteurs sous crochet et longueurs de flèche ainsi que hissage dans le bâtiment sur demande. / Ulteriori altezze gancio, lunghezze braccio così come telescopaggio all'interno dell'edificio: su richiesta. / Para alturas bajo gancho superiores, otros alcances y trepado en el interior del edificio, consultar. / Outras alturas de elevação, comprimentos de lança e subida no edificio: sob consulta. / Другие высоты подъема, длины стрелы и самоподъем в здании — по запросу.