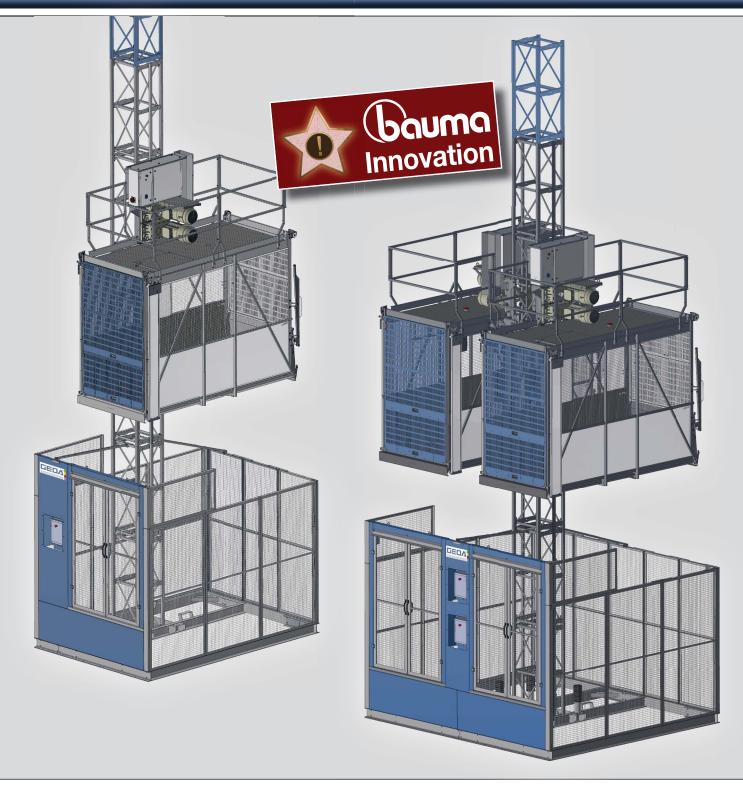

**Temporary Installations** 

 $\star$  Specifically designed personnel and material hoist for markets outside Europe  $\star$ 

- $\star$  Load capacity up to 2,000 kg materials or 23 persons  $\star$ 
  - $\star$  Available in single or twin-design  $\star$
  - $\star$  Platform size of 3.20 x 1.45 x 2.10 m  $\star$ 
    - $\star$  Made in Germany  $\star$

Temporary Installations

| TECHNICAL DATA     |                                       |
|--------------------|---------------------------------------|
| Load capacity      | 2000 kg/23 Personen                   |
| Platform dimension | 1.45 x 3.20 x 2.10 m                  |
| Lifting speed      | 55 m/min                              |
| Lifting height     | 250 m                                 |
| Power supply       | 2 x 22 kW/380-480 V/50-60 Hz/2 x 50 A |
|                    |                                       |