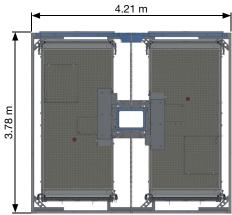

Temporary Installations

| TECHNICAL DATA     |                                       |
|--------------------|---------------------------------------|
| Load capacity      | 2000 kg/23 Personen                   |
| Platform dimension | 1.45 x 3.20 x 2.10 m                  |
| Lifting speed      | 55 m/min                              |
| Lifting height     | 250 m                                 |
| Power supply       | 2 x 22 kW/380-480 V/50-60 Hz/2 x 50 A |
|                    |                                       |