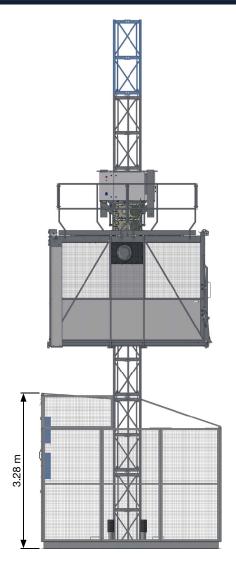

Temporary Installations

| TECHNICAL DATA     |                                       |
|--------------------|---------------------------------------|
| Load capacity      | 2000 kg/23 Personen                   |
| Platform dimension | 1.45 x 3.20 x 2.10 m                  |
| Lifting speed      | 55 m/min                              |
| Lifting height     | 250 m                                 |
| Power supply       | 2 x 22 kW/380-480 V/50-60 Hz/2 x 50 A |
|                    |                                       |