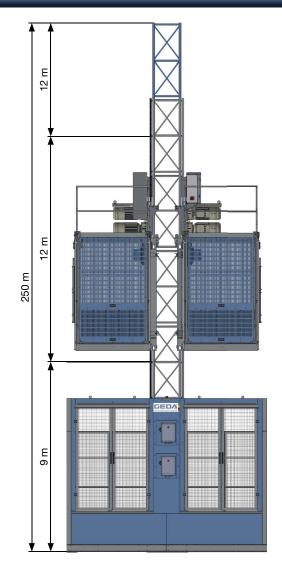

Temporary Installations

| TECHNICAL DATA     |                                       |
|--------------------|---------------------------------------|
| Load capacity      | 2000 kg/23 Personen                   |
| Platform dimension | 1.45 x 3.20 x 2.10 m                  |
| Lifting speed      | 55 m/min                              |
| Lifting height     | 250 m                                 |
| Power supply       | 2 x 22 kW/380-480 V/50-60 Hz/2 x 50 A |
|                    |                                       |